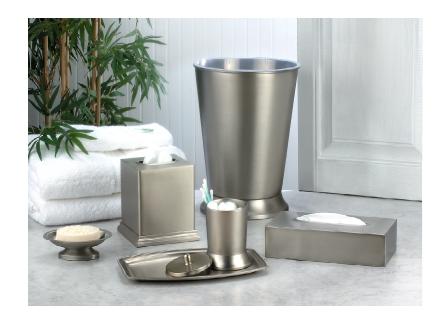

## **PEWTER VEIL COLLECTION**

**MEASURMENTS** 

| MODEL #    | DESCRIPTION           | UPC#            | L x W x H        | MASTER PACK |
|------------|-----------------------|-----------------|------------------|-------------|
| BS-1001    | Cotton Container      | 0 97889 67264 0 | 4.2 x 4.3 x 4.1  | 3           |
| BS-1003    | Soap Dish             | 0 97889 69686 8 | 5.5 x 1.8 x 4.4  | 3           |
| BB-BS-1008 | Wastebasket 9 Quart   | 0 97889 67355 5 | 9.5 x 9.5 x 12.3 | 6           |
| BS-1009    | Boutique Tissue Cover | 0 97889 67259 6 | 6.1 x 5.9 x 5.8  | 3           |
| BS-1092S   | Flat Tissue Cover     | 0 97889 69075 0 | 2.3 x 5.3 x 10.0 | 3           |
| BS-1010    | Guest Napkin Tray     | 0 97889 68355 4 | 9.3 x 0.8 x 5.2  | 6           |
| BS-VT3     | Oblong Amenity Tray   | 0 97889 67832 1 | 10.8 x 0.6 x 6.1 | 6           |